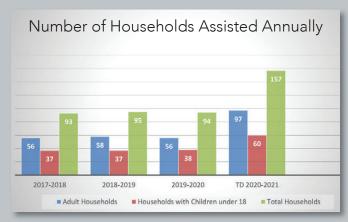

responded with donations to the

COVID-19 Relief Fund to help those facing housing and food insecurity—some for the first time in their lives.

Within weeks we had raised more than \$120,000. N2N worked closely with Madison Youth and Family Services to identify families struggling to meet their basic needs. To date, our COVID-19 response has contributed more than \$110,000 to nonprofits working in Madison and along the Shoreline. Additionally, the Relief Fund has helped 157 families with direct payments, housing, and energy assistance.