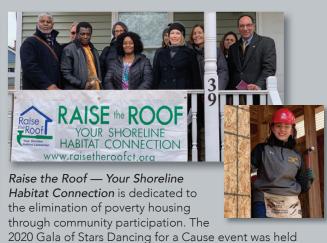

virtually with nine couples raising \$81,549 collectively.

Founded in 2003, it has raised more than over \$1,000,000

to build Habitat for Humanity homes along the Shoreline

for deserving families who help build the houses they buy.