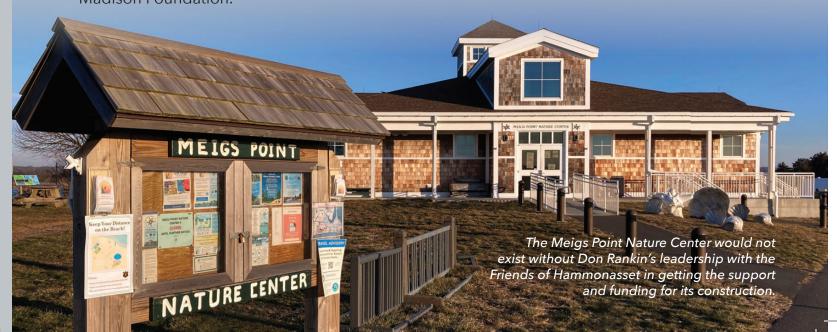

rting shows specifically how your assets have been invested and the impact your gift will have for decades to come.

#### **Heritage Society**

Many individuals choose to create a charitable legacy through planned giving. Naming The Madison Foundation as a beneficiary in your will or trust is a commitment to strengthening the community and can be one of the most meaningful and lasting decisions you can make.

The Madison Foundation established the Heritage Society to attract and maintain planned gifts. Estate bequests offer donors the peace of mind that your assets will be used according to your wishes and will carry on a tradition of giving that reflects your values and interests. Since its inception the Heritage Society has grown to \$450,000 in planned gifts to The Madison Foundation.



"My grandfather was a role model for me in understanding the importance of being generous and giving back to the community. I feel terrific about helping others. I love being with people who are generous and who care about others because it inspires me."

– Don Rankin