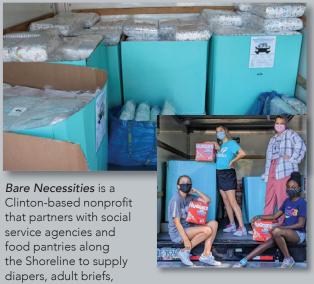

and wipes to needy families. Through these vital partnerships, the organization ensures that all families have access to the basic essentials. In 2020, Bare Necessities served 612 Shoreline families providing 172,000 diapers and nearly 350,000 wipes.